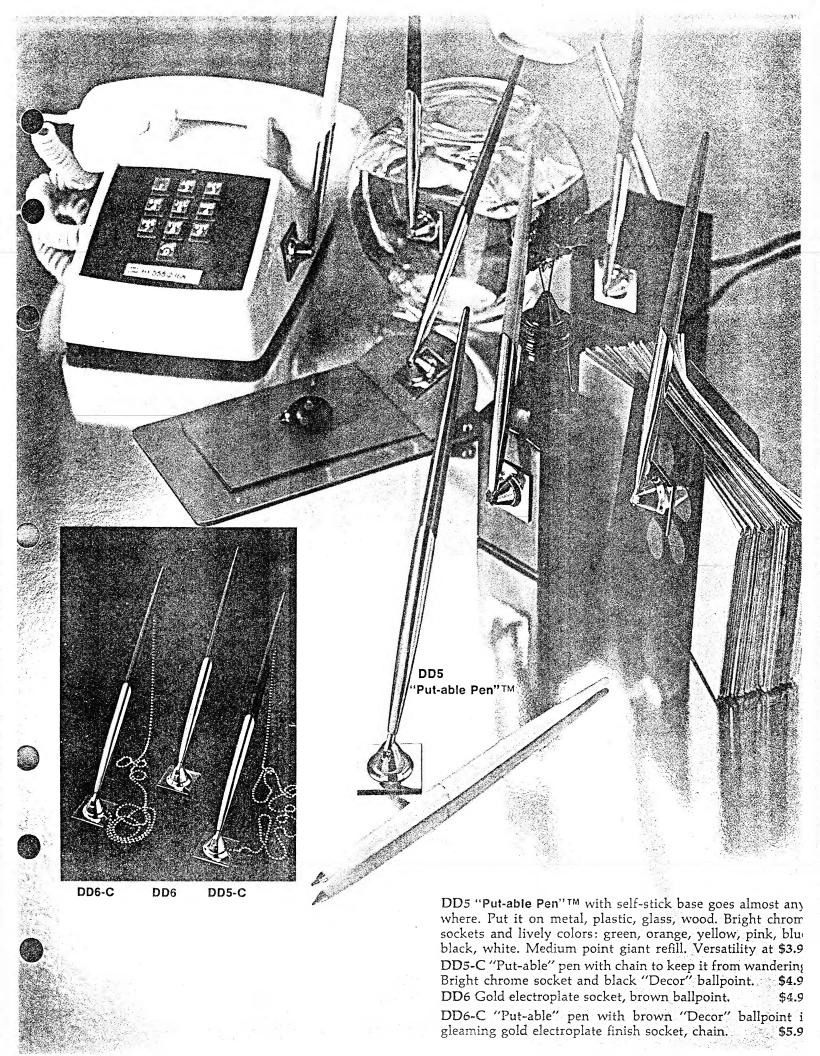

L'Decor balleoint top-skip-free writg In black, brown, blue, green, yellow, ange, white and pink.

White Dot Balipoint, time or meunt point. Stainless steel the refill. In ick at brown 🚟 🤲 55.00/

P6 White Dot" cartridge pen, inlaid B20 White Dot" ballpoint in 12K gold-stainless steel point. Black or brown \$6.00 filled, Stainless steel tip refill. \$20.00 P12"White Dot" cartridge pen, converti- P25 "White Dot" cartridge pen in 12K brown.